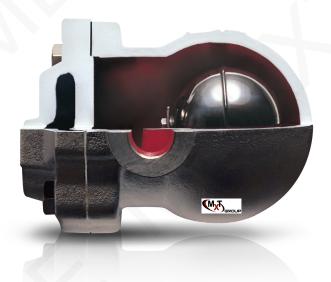

## FLOAT TYPE AIR ELIMINATOR

# GENERAL FEATURES

Any system filled with water or other liquids will not function correctly unless air and other incondensible gases are removed. HA-51 prevent air and other gases from retarding circulation, causing corrosion and noise, inhibiting the filling of systems or priming of pumps.

There are available in variety of designs for hot water, cold water and many other liquid systems. HA-51 can easily be dismantled for servicing, usualy without disturbing pipe connection.

## HA-51

| PART LIST |              |                       |  |  |
|-----------|--------------|-----------------------|--|--|
| No        |              | Material              |  |  |
| 1         | Body         | GGG 40.3 Ductile Iron |  |  |
| 2         | Cover        | GGG 40.3 Ductile Iron |  |  |
| 3         | Cover Gasket | Pure Graphite         |  |  |
| 4         | Float Seat   | Stainless Steel       |  |  |
| 5         | Seat Gasket  | Stainless Steel       |  |  |
| 6         | Float Handle | Stainless Steel       |  |  |
| 7         | Float        | Stainless Steel       |  |  |
|           | - 1.         |                       |  |  |