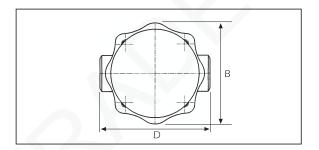

# **HA-51** FLOAT TYPE AIR ELIMINATOR

DN 15 - DN 20 - DN 25

| DIMENSIONS (mm) |     |     |     |     |     |
|-----------------|-----|-----|-----|-----|-----|
| Dia             | Α   | K   | В   | C   | D   |
| 15              | 150 | 150 | 108 | 68  | 122 |
| 20              | 150 | 150 | 108 | 68  | 122 |
| 25              | 160 | 167 | 108 | 107 | 145 |