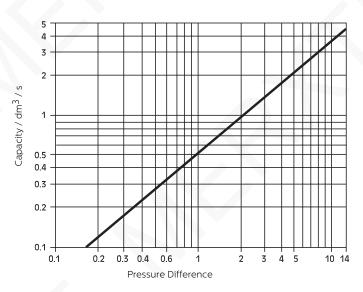

flow
- Hot water boilers
- Filling and unloading tanks

#### Installation:

The cover can be adjusted to fit horizontally and vertically.

| CONNECTION |                                               |  |  |  |
|------------|-----------------------------------------------|--|--|--|
| Threaded   | NPT acc. to ANSI B1 20.1<br>BSP acc. to BS 21 |  |  |  |
| Flanged    | DIN 2533                                      |  |  |  |

| WEIGHT          |                 |                  |  |  |  |
|-----------------|-----------------|------------------|--|--|--|
| Connection Type | Flanged         | Threaded         |  |  |  |
| Dimensions (mm) | 15-20-25        | 1/2" - 3/4" - 1" |  |  |  |
| Weight (kg)     | 4 05 - 4 8 - 71 | 32-32-47         |  |  |  |

# **HA-51** FLOAT TYPE AIR ELIMINATOR





DN 15 - DN 20 - DN 25

| DIMENSIONS (mm) |     |     |     |     |     |
|-----------------|-----|-----|-----|-----|-----|
| Dia             | Α   | K   | В   | C   | D   |
| 15              | 150 | 150 | 108 | 68  | 122 |
| 20              | 150 | 150 | 108 | 68  | 122 |
| 25              | 160 | 167 | 108 | 107 | 145 |









# **HA-51** FLOAT TYPE AIR ELIMINATOR

## HA-51



| PART LIST |              |                       |  |  |
|-----------|--------------|-----------------------|--|--|
| No        |              | Material              |  |  |
| 1         | Body         | GGG 40.3 Ductile Iron |  |  |
| 2         | Cover        | GGG 40.3 Ductile Iron |  |  |
| 3         | Cover Gasket | Pure Graphite         |  |  |
| 4         | Float Seat   | Stainless Steel       |  |  |
|