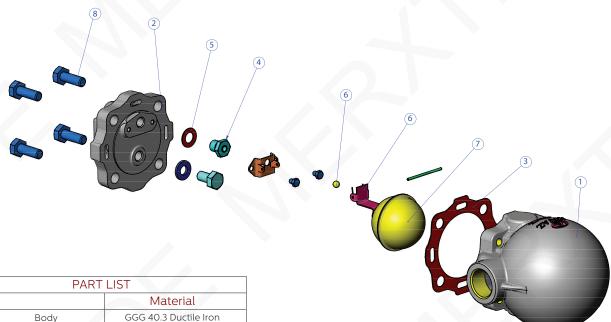

## HA-51

| PART LIST |              |                       |  |  |
|-----------|--------------|-----------------------|--|--|
| No        |              | Material              |  |  |
| 1         | Body         | GGG 40.3 Ductile Iron |  |  |
| 2         | Cover        | GGG 40.3 Ductile Iron |  |  |
| 3         | Cover Gasket | Pure Graphite         |  |  |
| 4         | Float Seat   | Stainless Steel       |  |  |
| 5         | Seat Gasket  | Stainless Steel       |  |  |
| 6         | Float Handle | Stainless Steel       |  |  |
| 7         | Float        | Stainless Steel       |  |  |
|           | - 1.         |                       |  |  |