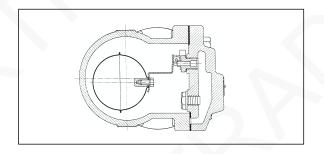

#### Installation:

The cover can be adjusted to fit horizontally and vertically.

| CONNECTION |                                               |  |  |  |
|------------|-----------------------------------------------|--|--|--|
| Threaded   | NPT acc. to ANSI B1 20.1<br>BSP acc. to BS 21 |  |  |  |
| Flanged    | DIN 2533                                      |  |  |  |

## HA-51

| PART LIST |              |                       |  |  |
|-----------|--------------|-----------------------|--|--|
| No        |              | Material              |  |  |
| 1         | Body         | GGG 40.3 Ductile Iron |  |  |
| 2         | Cover        | GGG 40.3 Ductile Iron |  |  |
| 3         | Cover Gasket | Pure Graphite         |  |  |
| 4         | Float Seat   | Stainless Steel       |  |  |
| 5         | Seat Gasket  | Stainless Steel       |  |  |
| 6         | Float Handle | Stainless Steel       |  |  |
| 7         | Float        | Stainless Steel       |  |  |
|           | - 1.         |                       |  |  |