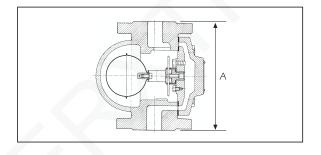

# **HA-51** FLOAT TYPE AIR ELIMINATOR

DN 15 - DN 20 - DN 25

| DIMENSIONS (mm) |     |     |     |     |     |
|-----------------|-----|-----|-----|-----|-----|
| Dia             | Α   | K   | В   | C   | D   |
| 15              | 150 | 150 | 108 | 68  | 122 |
| 20              | 150 | 150 | 108 | 68  | 122 |
| 25              | 160 | 167 | 108 | 107 | 145 |