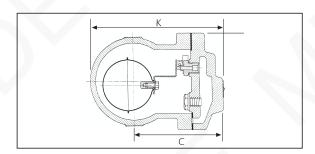

# **HA-51** FLOAT TYPE AIR ELIMINATOR

DN 15 - DN 20 - DN 25

| DIMENSIONS (mm) |     |     |     |     |     |
|-----------------|-----|-----|-----|-----|-----|
| Dia             | Α   | K   | В   | C   | D   |
| 15              | 150 | 150 | 108 | 68  | 122 |
| 20              | 150 | 150 | 108 | 68  | 122 |
| 25              | 160 | 167 | 108 | 107 | 145 |